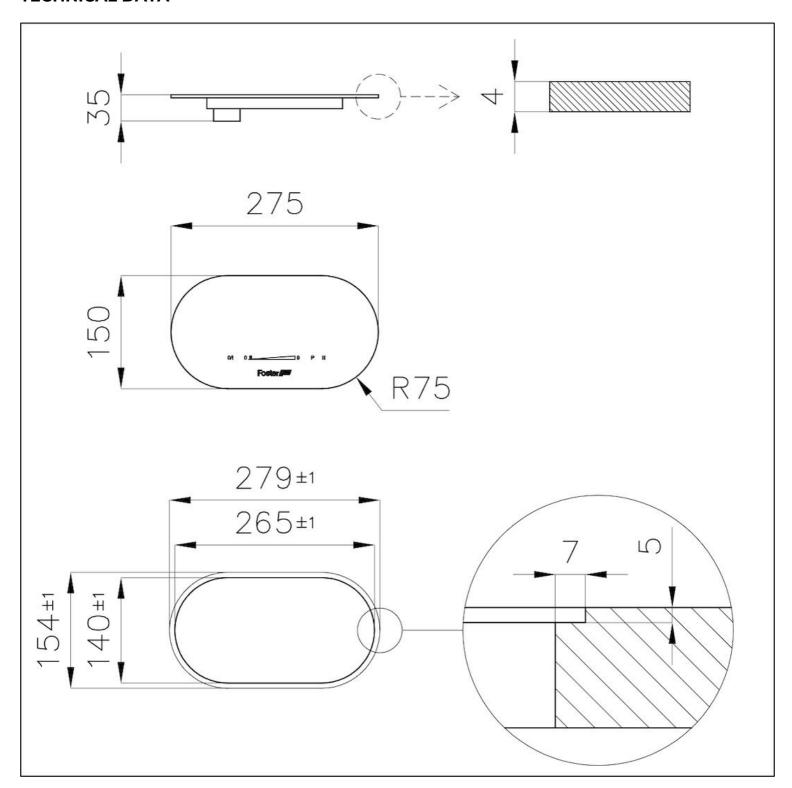

# **DETAILS**

| Coloring                      | White                                                              |
|-------------------------------|--------------------------------------------------------------------|
| Edge/Installation Type        | Vertical edge - for flush-mount or over-mount installation         |
| Material                      | Ceramic glass                                                      |
| Supply                        | Single-phase: 230 V; 1P + N; Two-phase 400 V; 2P + N; 50.60 Hz     |
| Compatible plate combinations | 2 free zones (any Modular Induction plate model)                   |
| Dimensions                    | 275 x 150 mm                                                       |
| Full description              | Touch Control Modular Induction - white - for double zones systems |
| Built-in hole                 | View technical data sheet                                          |