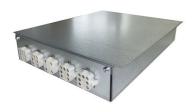

he hob in the absence of the pot; Overflow detector that automatically turns off the plate in case of liquid overflow; Automatic deactivation to prevent accidents caused by forgetfulness. |



# **TECHNICAL DATA**





# **GALLERY**

#### of the Modular system

Clamanto' alasina

placing of its elements. The only limit is posed by the length of the cables which connect the different elements to the connection box: 80 cm between touch-control unit and connection box and 90 cm between

Combination of cooking plates
The system can be assemble
freely; some combinations the
are not possible are highlighted in
the remarks concerning the Toucl
control modules

The set-up is easy and intuitive.
The box can be placed on the wall behind the cabinet or inside it, under



# **RECOMMENDED PAIRINGS**



**CONNECTION BOX 2 FOYERS** 

1369 B20