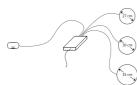

#### of the Modular system

Clamanto' alasina

placing of its elements. The only limit is posed by the length of the cables which connect the different elements to the connection box: 80 cm between touch-control unit and connection box and 90 cm between

Combination of cooking plates
The system can be assemble
freely; some combinations the
are not possible are highlighted in
the remarks concerning the Toucl
control modules

The set-up is easy and intuitive.
The box can be placed on the wall behind the cabinet or inside it, under